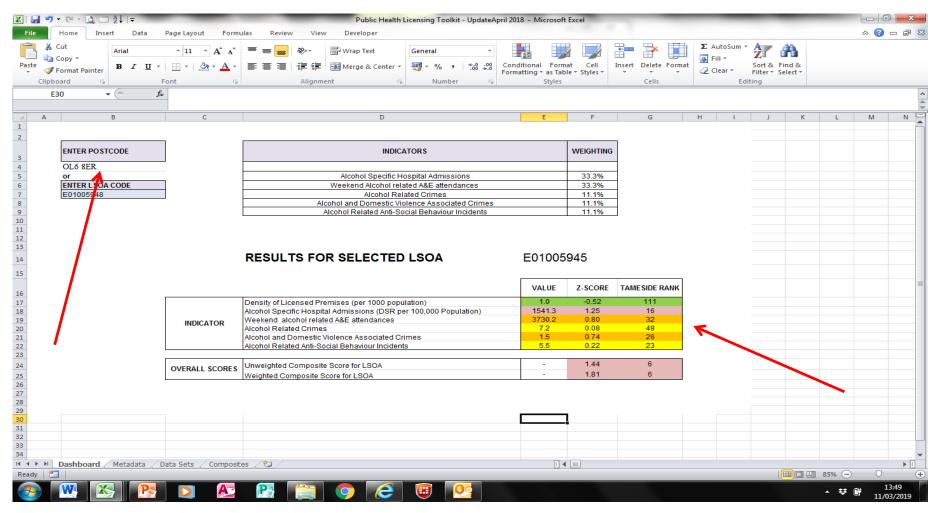

### Licencing toolkit

The tool is a System for Quantifying the Burden of Alcohol-Attributable Harm at a Local Level and is used in the Licensing Process in Tameside for all new applications and to review existing on and off licenses.